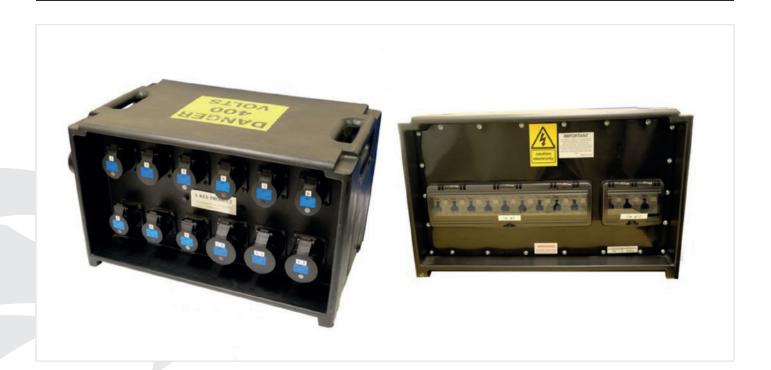

#### **Enclosure**

Robust Linear low-density polyethylene with recessed handles and stacking points. Protection mounted under re-cessed IP54 window

#### Incoming

63a 400v Appliance inlet

#### Outgoing

9x 16a 230v sockets each individually protected by a 2pole 16a C Curve 30ma RCBO

### **Overall Dimensions & Weight**

Depth (D) = 320mm Width (W) = 650mm Height (H) = 340mm Weight = 14.52kg P44 RATED